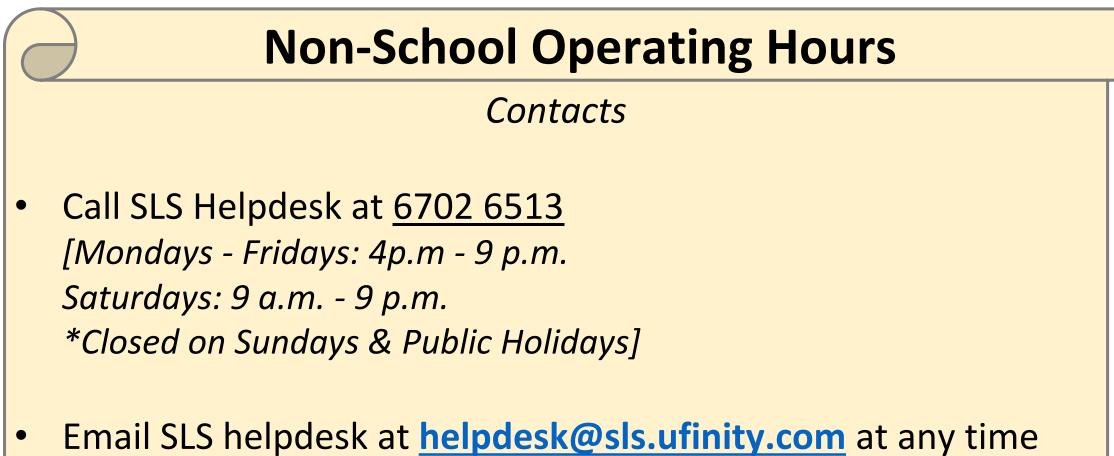

#### Who do I call if I need help with HBL using SLS?

#### **School Operating Hours**

For <u>issues</u> related to <u>SLS access</u> e.g. password reset and unlocking of accounts, and queries about lessons in SLS.

- School-based Helpline: 6767 1070 ext 327 (8 a.m.- 4 p.m.) or unity ss@moe.edu.sg (email address)
- Self-help Form: <u>http://go.gov.sg/unitysecslshelp</u> (for unlocking account and resetting of password for SLS only)
- For more details, go to school website <u>https://unitysec.moe.edu.sg/home-based-learning</u> and <u>one-stop ICT Self</u> <u>Help</u>

#### Who do I call if I need help with HBL using SLS?

[When emailing the SLS Helpdesk, provide your full name, name of school and form class.]