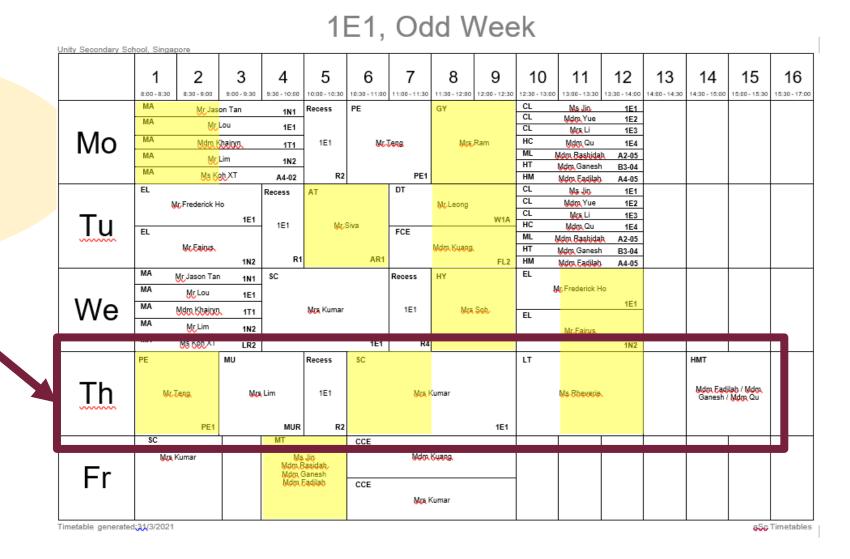

#### Follow Class Time Table

For example, I will be able to access the lessons in SLS from 8 a.m. onwards on Thu.

### When do I meet my teacher online during HBL?

1E1, Odd Week Unity Secondary School, Singapore 12 2 3 5 7 8 9 10 11 13 14 15 16 6 4 8:00 - 8:30 8:30 - 9:00 9:00 - 9:30 9:30 - 10:00 10:00 - 10:30 10:30 - 11:00 11:00 - 11:30 11:30 - 12:00 12:00 - 12:30 12:30 - 13:00 13:00 - 13:30 13:30 - 14:00 14:00 - 14:30 14:30 - 15:00 15:00 - 15:30 15:30 - 17:00 MA PF GΥ CL Ms Jin 1E1 Mr Jason Tan Recess 1N1 CL Lessons Mdm Yue 1E2 MA Mr Lou 1E1 CL Mrs Li 1E3 Мо MA HC Mdm Khairyn Mdm Qu 1E4 1E1 Mr Teng Mrs Ram 1T1 ML Mdm Rashidah MA A2-05 Mr Lim 1N2 highlighted HT Mdm Ganesh B3-04 MA Ms Koh XT R2 PE1 HM A4-02 Mdm Fadilah A4-05 DT AT CL Recess Ms Jin 1E1 CL Mdm Yue 1E2 rick Ho Mr Leona CL in yellow, Mrs Li 1E3 Tu W1A 1E1 Mr Siva HC Mdm Qu 1E4 EL FCE ML Mdm Rashidah A2-05 Mr Fairus Mdm Kuano HT Mdm Ganesh B3-04 R1 AR1 1N2 FL2 НМ Mdm Fadilah A4-05 MA EL SC Recess HY Mr Jason Tan 1N1 Mr Frederick Ho MA Mr Lou 1E1 We 1E1 MA 1E1 Mrs Kumar Mrs Soh For example, I will be Mdm Khairyn 1T1 FL MA Mr Lim 1N2 Mr Fairus MA Ms Koh XT 1E1 R4 required to log in to LR2 1N2 MU SC LT Recess HMT SLS at least 10 mins Τh Mdm Fadilah / Mdm Mr Teng Mrs Lim 1E1 Mrs Kumar Ms Rheverie Ganesh / Mdm Qu before the start of PE1 MUR 1E1 R2 SC MT CCE CCF each lesson to meet Mdm Kuang Mdm Kuang Mrs Kumar Ms Jin Mrs Kumar Mrs Kumar Mdm Rasidah Fr Mdm Ganesh my teacher and Mdm Fadilah CCE CCE CCE Mdm Kuang Mdm Kuang Mrs Kumar Mrs Kumar classmates online. Timetable generated:31/3/2021